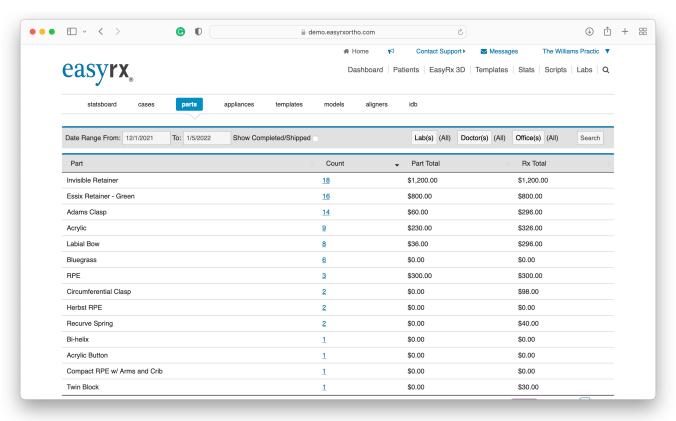

## Use EasyRx Stats for in-depth reporting and analysis on all your prescriptions – in seconds!

See prescription data broken down by parts, appliances, templates, models, aligner and IDB. See counts and money spent on each item and a prescription total. Drill down for detailed information. Filter by commercial and In-House Lab, office and doctor.