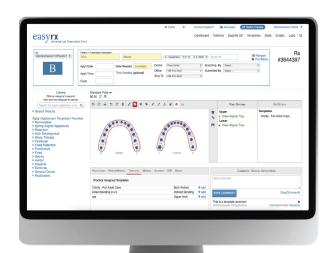

Universal Lab Prescription, Digital Workflow and 3D Software

**GO DIGITAL. GO EASYRX.** 

2020 AAO ORTHO INNOVATOR AWARD WINNER

www.easyrxcloud.com

EasyRx is cloud based universal lab prescription, digital workflow and 3D software for practices and labs. For the practice, EasyRx features include:

#### WRITE

Write all patient lab prescriptions, including gp, orthodontic, pediatric, or any specialty, using the EasyRx Universal Lab Prescription Form

#### **SUBMIT**

Submit Prescriptions to In-House and Commercial Labs, while following prescription workflow. Communicate securely with labs.

#### TRACK

Robust Prescription
Dashboard tracks
prescriptions, due dates,
notifications, receive daily
digest emails.

prescriptions.