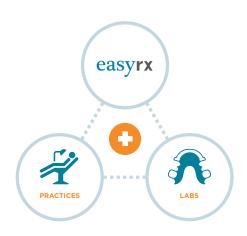

Universal Lab Prescription, Digital Workflow and 3D Software

**GO DIGITAL. GO EASYRX.** 

2020 AAO ORTHO INNOVATOR AWARD WINNER

www.easyrxcloud.com

EasyRx is cloud based universal lab prescription, digital workflow and 3D software for practices and labs. For the practice, EasyRx features include:

# IN-HOUSE & COMMERCIAL LABS