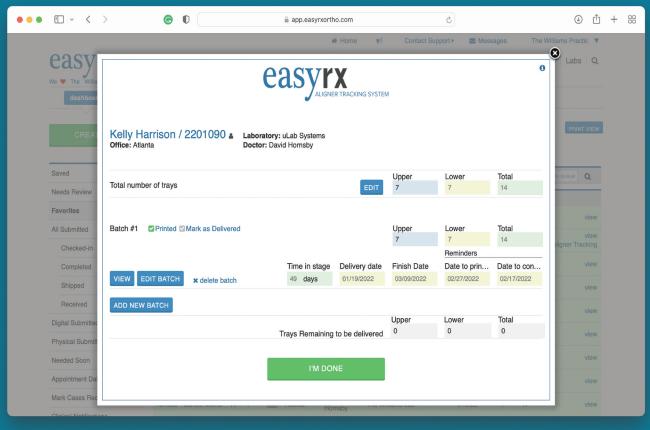

#### Use EasyRx to track and manage your clear aligner cases

Use the EasyRx Aligner Tracking System to setup clear aligner workflow tracking for your clear aligner cases. Use the Aligner Tracking Dashboard to see when trys need to be printed, delivered and patients scheduled for the next delivery appointment. Completely integrated with the EasyRx Universal Lab Prescription and Digital Workflow platform.