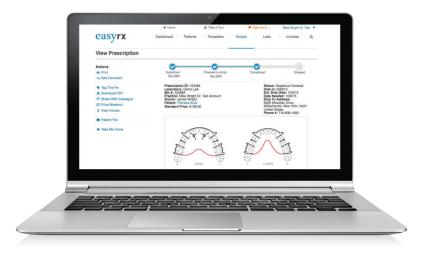

#### Use EasyRx to track and manage your clear aligner cases

Use the EasyRx Aligner Tracking System to setup clear aligner workflow tracking for your clear aligner cases. Use the Aligner Tracking Dashboard to see when trys need to be printed, delivered and patients scheduled for the next delivery appointment. Completely integrated with the EasyRx Universal Lab Prescription and Digital Workflow platform.