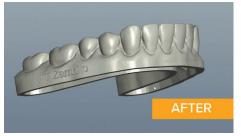

#### EASYRX 3D

Submit to your In-House and Commercial Labs. Manage your In-House Lab. View and base STL files using EasyRx 3D Edit. EasyRx 3D Auomated Services include Automated Basing, Automated Bracket Removal, and PTS Trim Line File Output

## easyrx3D

The easiest and fastest STL basing software available today!

EasyRx 3D — the next generation of 3D software. No need to download software to view and base your 3D models. Engineered to work with any standard STL file, EasyRx 3D provides you a fast, simple and efficient solution to view and base STL files.