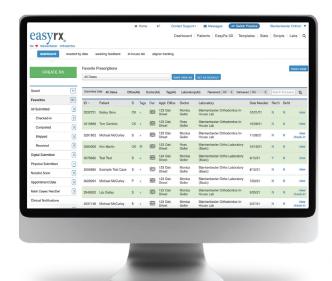

Universal Lab Prescription, Digital Workflow and 3D Software

**GO DIGITAL. GO EASYRX.** 

2020 AAO ORTHO INNOVATOR AWARD WINNER

www.easyrxcloud.com

EasyRx is cloud based universal lab prescription, digital workflow and 3D software for practices and labs. For the practice, EasyRx features include:

#### TRACK

Robust Prescription
Dashboard tracks
prescriptions, due dates,
notifications, receive daily
digest emails.

prescriptions.

## Use EasyRx Stats for in-depth reporting and analysis on all your prescriptions – in seconds!

See prescription data broken down by parts, appliances, templates, models, aligner and IDB. See counts and money spent on each item and a prescription total. Drill down for detailed information. Filter by commercial and In-House Lab, office and doctor.