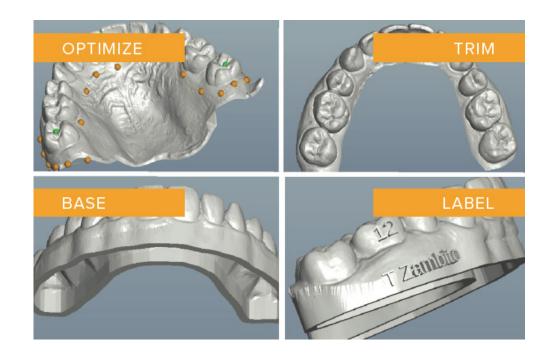

### EasyRx 3D Automated Services

EasyRx 3D Automated Services allows users to move through the 3D editing process with ease, saving time and increasing productivity. EasyRx 3D Automated Services include Automated Basing, Automated Bracket Removal, and PTS Trim Line File Output

#### EasyRx 3D Edit\*\*

- · Trim, base and label STL files
- Artifact Removal Tool
- Add Regular and Hollow bases
- Add Angeled bases, Chamfered bases and drain holes
- Set base height and wall thickness on hollow models
- Add labels to models, like patient name, date, Rx number
- Save based STL files
- Use EasyRx 3D Automated Services to automatically base files, remove brackets, and add a trimming path to models
- Powerful manual Bracket Removal Software and refinement tools such as build, carve, smooth and more
- Quick and easy access via EasyFS. EasyFS is a unique file access system providing secure, direct access to files outside of EasyRx, like 3D printer software.