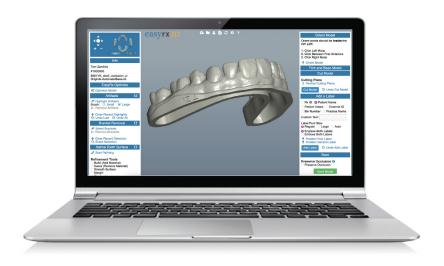

## easyrx3D

The easiest and fastest STL basing software available today!

EasyRx 3D — the next generation of 3D software. No need to download software to view and base your 3D models. Engineered to work with any standard STL file, EasyRx 3D provides you a fast, simple and efficient solution to view and base STL files.

#### EasyRx 3D Edit\*\*

- · Trim, base and label STL files
- Artifact Removal Tool
- Add Regular and Hollow bases
- Add Angeled bases, Chamfered bases and drain holes
- Set base height and wall thickness on hollow models
- Add labels to models, like patient name, date, Rx number
- Save based STL files
- Use EasyRx 3D Automated Services to automatically base files, remove brackets, and add a trimming path to models
- Powerful manual Bracket Removal Software and refinement tools such as build, carve, smooth and more
- Quick and easy access via EasyFS. EasyFS is a unique file access system providing secure, direct access to files outside of EasyRx, like 3D printer software.