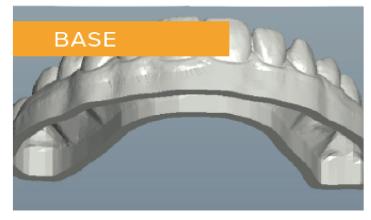

#### EasyRx 3D Edit\*\*

- Trim, base and label STL files
- Artifact Removal Tool
- Add Regular and Hollow bases
- Add Angeled bases, Chamfered bases and drain holes
- Set base height and wall thickness on hollow models
- Freeform Cutting Plane supports placing a cutting plane anywhere on a model, facing whatever direction and at whatever angle necessary
- Add labels to models, like patient name, date, Rx number
- Save based STL files