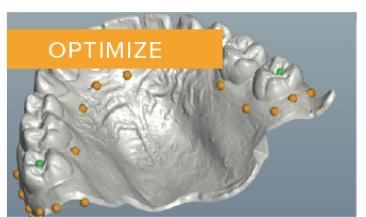

#### EasyRx View\*

- Quickly and easily view standard 3D/STL files inside your browser
- Includes STL File Optimize feature

#### EasyRx 3D Edit\*\*

- Trim, base and label STL files
- Artifact Removal Tool
- Add Regular and Hollow bases
- Add Angeled bases, Chamfered bases and drain holes
- Set base height and wall thickness on hollow models
- Freeform Cutting Plane supports placing a cutting plane anywhere on a model, facing whatever direction and at whatever angle necessary
- Add labels to models, like patient name, date, Rx number
- Save based STL files