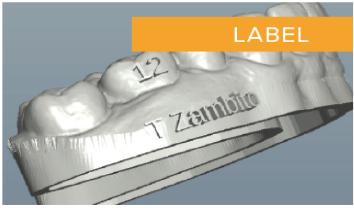

#### EasyRx 3D Edit\*\*

- Trim, base and label STL files
- Artifact Removal Tool
- Add Regular and Hollow bases
- Add Angeled bases, Chamfered bases and drain holes
- Set base height and wall thickness on hollow models
- Freeform Cutting Plane supports placing a cutting plane anywhere on a model, facing whatever direction and at whatever angle necessary
- Add labels to models, like patient name, date, Rx number
- Save based STL files