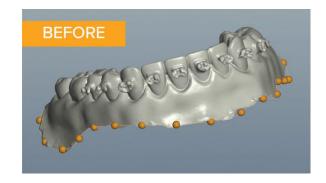

# Automate 3D model editing with ease using Al powered technology

EasyRx 3D Automated Services uses AI technology to prepare print ready 3D files; allowing users to move through the 3D editing process with ease, saving time and increasing productivity.

- Automated Basing automatically trims, bases, and labels STL files, delivering print-ready 3D files
- Automated Bracket Removal automatically scans and digitally removes brackets from files
- PTS Trim Line File Output automatically adds a trimming path for aligner trimming machines

## Files are automatically based and brackets are digitally removed

- No user interaction is required.
- What once may have taken 5 or 10 minutes per arch, now is done automatically.
- Free up critical lab tech time to focus on other important and valuable tasks
- Users can choose which files run through the automated services and set default options for basing and labeling models.
- Supports iTero and TRIOS scans (others scanner support pending)
- EasyRx 3D Automated Services includes our manual Bracket Removal Software and all of the refinement tools such as build, carve, smooth and more