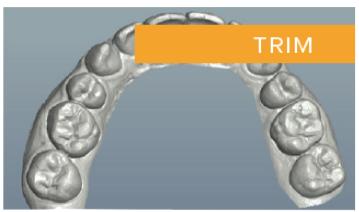

#### EasyRx 3D Edit\*\*

- Trim, base and label STL files
- Artifact Removal Tool
- Add Regular and Hollow bases
- Add Angeled bases, Chamfered bases and drain holes
- Set base height and wall thickness on hollow models
- Freeform Cutting Plane supports placing a cutting plane anywhere on a model, facing whatever direction and at whatever angle necessary
- Add labels to models, like patient name, date, Rx number
- Save based STL files