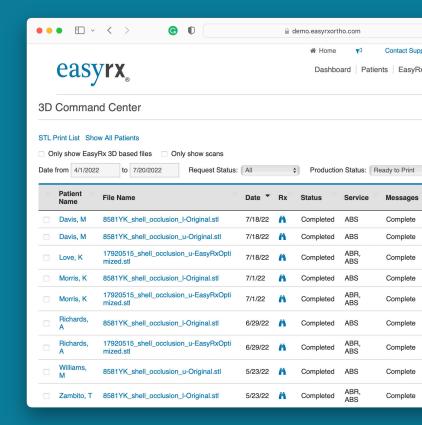

#### EasyRx 3D Command Center

### Control all 3D tasks from one central location

- One dashboard to control and review all 3D tasks
- Quickly see the status of all of your models
- View or edit models in EasyRx 3D
- Request Automated Services from one dashboard
- Easily filter models by date, if the model is ready to be printer, printed, and more