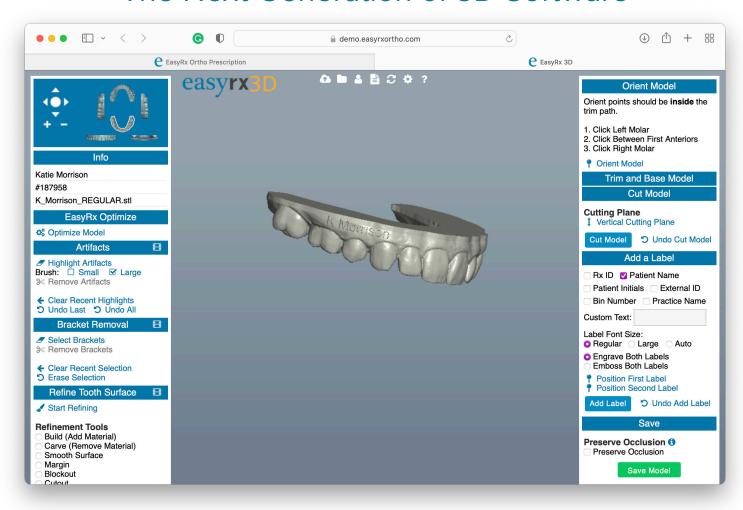

# THE EASIEST AND FASTEST STL BASING SOFTWARE ON THE MARKET

No need to download software to view and base your 3D models. Engineered to work with any standard STL file, EasyRx 3D provides you a fast, simple and efficient solution to view and base STL files.

- 100% Cloud no software download to view, trim and base your 3D/STL files any longer
- EasyRx 3D is compatible with EasyRx Practice and Lab suite of products, including VisualDLP
- Compatible with standard browsers like Chrome, Safari, Firefox, Edge
- Compatible industry including iTero, TRIOS,
   Planmeca, Carestream, Medit, Sirona and more

#### EasyRx 3D Edit\*\*

- Trim, base and label STL files
- Artifact Removal Tool
- Add Regular and Hollow bases
- Add Angeled bases, Chamfered bases and drain holes
- Set base height and wall thickness on hollow models
- Freeform Cutting Plane supports placing a cutting plane anywhere on a model, facing whatever direction and at whatever angle necessary
- Add labels to models, like patient name, date, Rx number
- Save based STL files