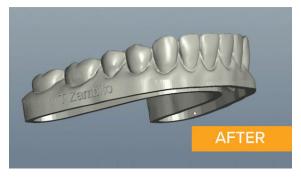

# Automate 3D model editing with ease using Al powered technology

EasyRx 3D Automated Services uses AI technology to prepare print ready 3D files; allowing users to move through the 3D editing process with ease, saving time and increasing productivity.

- Automated Basing automatically trims, bases, and labels STL files, delivering print-ready 3D files
- Automated Bracket Removal automatically scans and digitally removes brackets from files
- PTS Trim Line File Output automatically adds a trimming path for aligner trimming machines

## Files are automatically based and brackets are digitally removed

- No user interaction is required.
- What once may have taken 5 or 10 minutes per arch, now is done automatically.
- Free up critical lab tech time to focus on other important and valuable tasks
- Users can choose which files run through the automated services and set default options for basing and labeling models.
- Supports iTero and TRIOS scans (others scanner support pending)
- EasyRx 3D Automated Services includes our manual Bracket Removal Software and all of the refinement tools such as build, carve, smooth and more