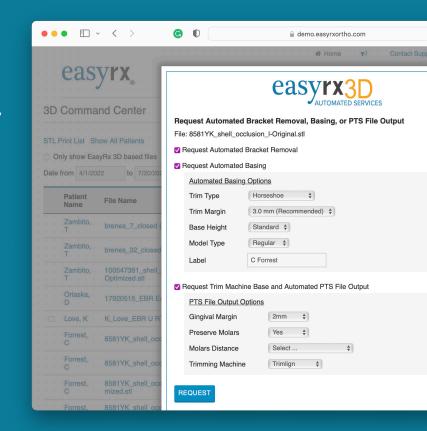

#### EasyRx 3D Command Center

### Control all 3D tasks from one central location

- One dashboard to control and review all 3D tasks
- Quickly see the status of all of your models
- View or edit models in EasyRx 3D
- Request Automated Services from one dashboard
- Easily filter models by date, if the model is ready to be printer, printed, and more

# Automate 3D model editing with ease using Al powered technology

EasyRx 3D Automated Services uses AI technology to prepare print ready 3D files; allowing users to move through the 3D editing process with ease, saving time and increasing productivity.

- Automated Basing automatically trims, bases, and labels STL files, delivering print-ready 3D files
- Automated Bracket Removal automatically scans and digitally removes brackets from files
- PTS Trim Line File Output automatically adds a trimming path for aligner trimming machines

#### EasyRx 3D Automated Services

## Files are automatically based and brackets are digitally removed

- No user interaction is required.
- What once may have taken 5 or 10 minutes per arch, now is done automatically.
- Free up critical lab tech time to focus on other important and valuable tasks
- Users can choose which files run through the automated services and set default options for basing and labeling models.
- Supports iTero and TRIOS scans (others scanner support pending)
- EasyRx 3D Automated Services includes our manual Bracket Removal Software and all of the refinement tools such as build, carve, smooth and more