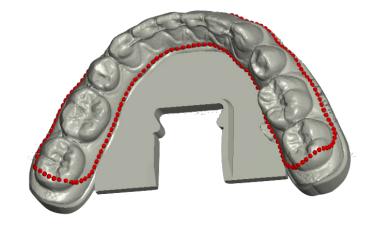

#### PTS Trim Line File Output

### Automatically add PTS Trim Lines to models

- If you own an automated aligner or retainer trimming machine, EasyRx 3D Automated Services generates the required PTS Trim Line for these machines
- When Auto-based models are requested, also request the corresponding PTS Trim Line File output
- The Auto-based file and supporting PTS file are attached to the prescription and patient file, ready for download
- When opening the Auto-based file in EasyRx 3D
   Viewer, view and adjust the PTS Trim Line as needed
- Supports the Digital Dental, MAXX and Ortho Automation Trimline machines